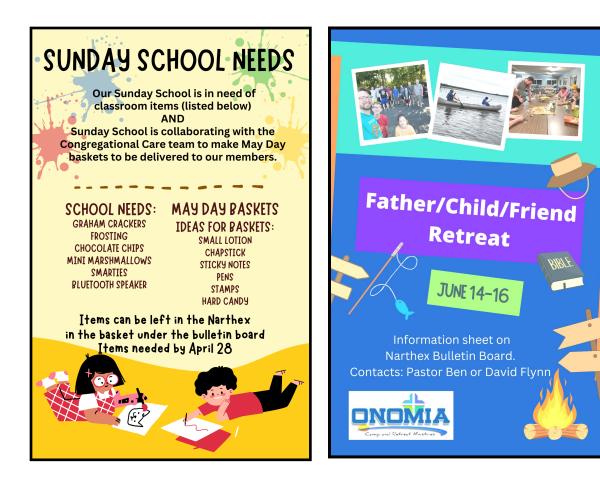

### FAMILY SUNDAY SCHOOL

We are in need of volunteers to help teach! It is pretty easy, everything you will need will be in a bag and ready for you to teach that morning (no prep needed). A Half hour lesson following worship.

About 15 students and their parents will be there.

Please contact Katie Holger or Emily Blain if you are interested in teaching .